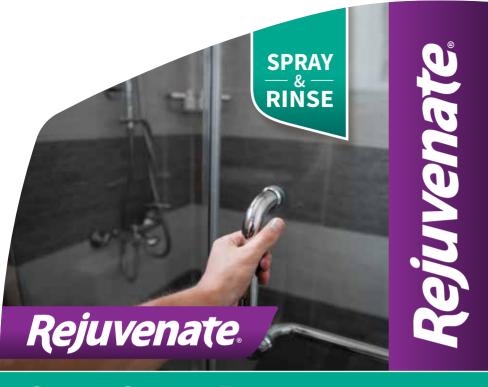

## **Soap Scum Remover**

**Rapidly Dissolves Soap Scum** 

Remover

Soap

Scum

Powers Through Buildup & Grime

Removes Soap Scum Without Wiping Or Scrubbing

**Rejuvenate®** Soap Scum Remover is specifically designed to power through tough soap scum buildup and grime without harsh scrubbing. Just spray and rinse!

## PRO TIP:

For tougher soap scum buildup allow product to sit for 2-3 minutes.
 Repeat as necessary.

NOTE: Does not remove hard water stains, mold or mildew.

**DIRECTIONS:** Always test on an inconspicuous area first.

- 1. Spray directly onto wet surface.
- 2. Allow product to penetrate.
- 3. Rinse surface thoroughly with water.