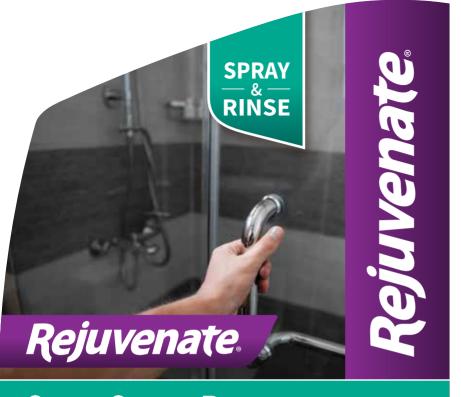

## **Soap Scum Remover**

**Rapidly Dissolves Soap Scum** 

Soap Scum Remover

**Powers Through Buildup & Grime** 

Removes Soap Scum Without Wiping Or Scrubbing

Rejuvenate® Soap Scum Remover is specifically designed to power through tough soap scum buildup and grime without harsh scrubbing.

Just spray and rinse! Does not remove hard water stains, mold or mildew.

## PRO TIP:

For tougher soap scum buildup allow product to sit for 2-3 minutes.
 Repeat as necessary.

NOTE: Does not remove hard water stains, mold or mildew.

**DIRECTIONS:** Always test on an inconspicuous area first.

- 1. Spray directly onto wet surface.
- 2. Allow product to penetrate.
- 3. Rinse surface thoroughly with water.